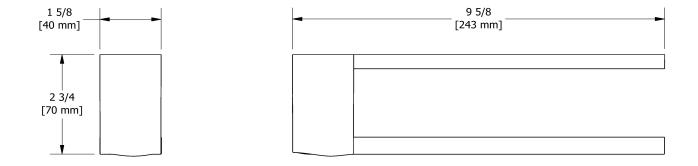

## Towel hook **RF7**

Sizes, models and finishes may differ from thoses presented.